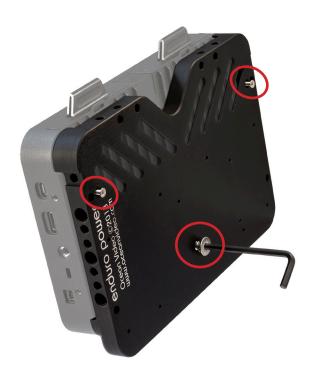

## **Assembly Overview**

Place the EnduroPower bracket on the rear of the Odyssey7 . Secure the bracket with 1/4" flat head screw and tighten with Allen Wrench provided. Attach two 3mm flat head screws and secure with Phillips screwdriver.

## **Parts List:**

1 - Allen Wrench
1 - 1/4" flat head screw
2 - 3mm flat head screws
4 - 3mm pan head screws

**Additional tools required for assembly:** Phillips Screwdriver

2. Position the battery plate over the threaded holes and secure with four 3mm pan head screws. (Note: the photo shows an AntonBauer battery adapter, the installation of the IDX battery adapter will be similar.) Align and insert the power cable into the power input on the Odyssey7 until it locks into place.