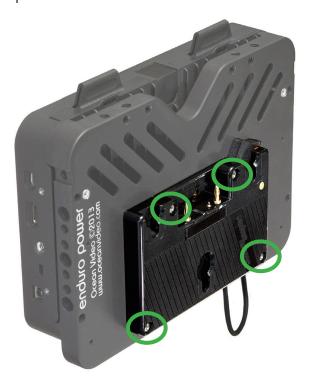

## **Parts List:**

1 - Allen Wrench
1 - 1/4" flat head screw
2 - 3mm flat head screws
4 - 3mm pan head screws

**Additional tools required for assembly:** Phillips Screwdriver

2. Position the battery plate over the threaded holes and secure with four 3mm pan head screws. (Note: the photo shows an AntonBauer battery adapter, the installation of the IDX battery adapter will be similar.) Align and insert the power cable into the power input on the Odyssey7 until it locks into place.