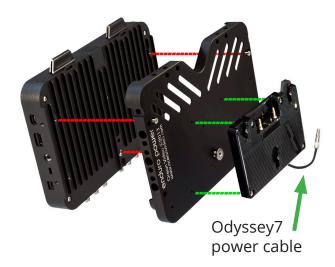

## **Assembly Overview**

Place the EnduroPower bracket on the rear of the Odyssey7 . Secure the bracket with 1/4" flat head screw and tighten with Allen Wrench provided. Attach two 3mm flat head screws and secure with Phillips screwdriver.

## **Parts List:**

1 - Allen Wrench
1 - 1/4" flat head screw
2 - 3mm flat head screws
4 - 3mm pan head screws

**Additional tools required for assembly:** Phillips Screwdriver

2. Position the battery plate over the threaded holes and secure with four 3mm pan head screws. (Note: the photo shows an AntonBauer battery adapter, the installation of the IDX battery adapter will be similar.) Align and insert the power cable into the power input on the Odyssey7 until it locks into place.